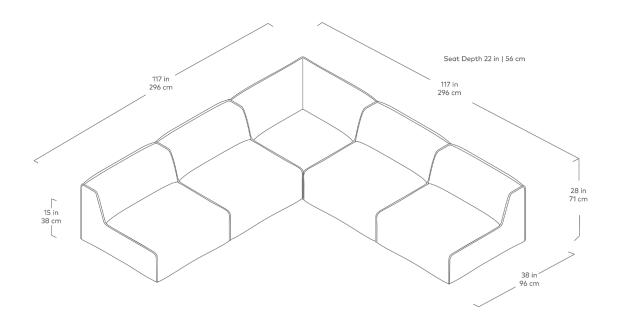

## **Nexus Modular 5PC Bi-Sectional**

Parliament Stone

Parliament Coffee

Parliament Lake

The Nexus Modular Collection consists of three seating components (Armless Chair, Corner and Ottoman) which can be combined in a myriad of ways to create a sofa or sectional that is custom-designed for your space. With a low-profile silhouette, and chunky, piped-edge details, the Nexus balances clean-lined Minimalism with a relaxed, bohemian vibe. The kiln-dried hardwood frame and block feet are constructed from FSC®-Certified hardwood, in support of responsible forest management. Nexus uses a clean, ultra soft, long-strand fiber fill material that offers the comfort and feel of traditional waterfowl down. This material is created through a process that benefits the environment by diverting 1441 plastic bottles away from landfills, waterways and oceans for each Nexus 5PC Bi-Sectional we build.

## Nexus Modular 5PC Bi-Sectional

- Seat, front panel and inside back of each component is upholstered in a quilted fabric. Side panels and back are unquilted.
- Chunky, piped-edge details add to the relaxed feel.
- Cushions contain an eco-friendly, synthetic-down fill made from 1441 recycled plastic water bottles.
- Inner frame is 100% kiln-dried FSC®-Certified hardwood in support of responsible forest management (FSC® 092551).
- Wood block feet are solid 100% FSC®-Certified Ash in support of responsible forest management (FSC® 092551) and finished in a black stain.
- Non-marking leveler feet integrated into block feet to protect hardwood floors and can be adjusted for stability on uneven floor surfaces.
- Each component includes concealed connectors to securely join them to each other while in sectional or sofa configuration.
- · No-Sag, sinuous spring system.
- All joints have been stress tested.
- Manufactured to meet California TB117-213 fire safety standards without the use of flame retardant additives in the upholstery foam.
- All fabric is California TB117-2013 certified and double rub tested.