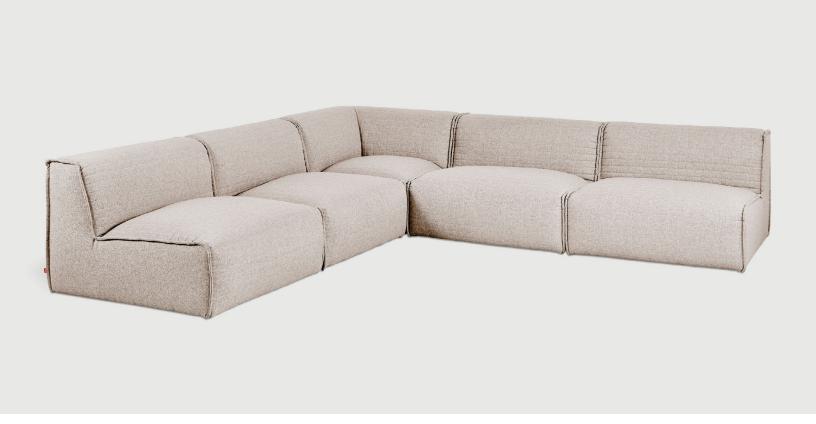

## **Nexus Modular 5PC Bi-Sectional**

Parliament Stone

Parliament Coffee

Parliament Lake

The Nexus Modular Collection consists of three seating components (Armless Chair, Corner and Ottoman) which can be combined in a myriad of ways to create a sofa or sectional that is custom-designed for your space. With a low-profile silhouette, and chunky, piped-edge details, the Nexus balances clean-lined Minimalism with a relaxed, bohemian vibe. The kiln-dried hardwood frame and block feet are constructed from FSC®-Certified hardwood, in support of responsible forest management. Nexus uses a clean, ultra soft, long-strand fiber fill material that offers the comfort and feel of traditional waterfowl down. This material is created through a process that benefits the environment by diverting 1441 plastic bottles away from landfills, waterways and oceans for each Nexus 5PC Bi-Sectional we build.

## Nexus Modular 5PC Bi-Sectional

- Seat, front panel and inside back of each component is upholstered in a quilted fabric. Side panels and back are unquilted.
- Chunky, piped-edge details add to the relaxed feel.
- Cushions contain an eco-friendly, synthetic-down fill made from 1441 recycled plastic water bottles.
- Inner frame is 100% kiln-dried FSC®-Certified hardwood in support of responsible forest management (FSC® 092551).
- Wood block feet are solid 100% FSC®-Certified Ash in support of responsible forest management (FSC® 092551) and finished in a black stain.
- Non-marking leveler feet integrated into block feet to protect hardwood floors and can be adjusted for stability on uneven floor surfaces.
- Each component includes concealed connectors to securely join them to each other while in sectional or sofa configuration.
- · No-Sag, sinuous spring system.
- All joints have been stress tested.
- Manufactured to meet California TB117-213 fire safety standards without the use of flame retardant additives in the upholstery foam.
- All fabric is California TB117-2013 certified and double rub tested.